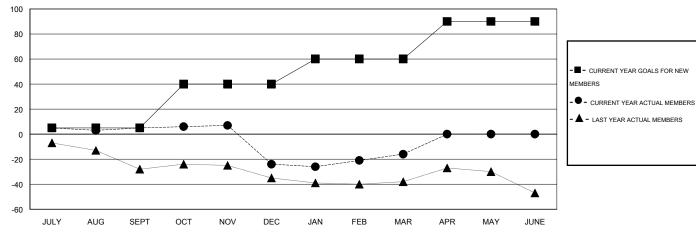

#### GOALS AND ACTUAL MEMBERS CUMULATIVE

| DROPPED CLUBS: 2 |     | 32 CLUBS OF 54 ADDED 1 OR MORE         | GENDER DISTRIBUTION                    |                |            |
|------------------|-----|----------------------------------------|----------------------------------------|----------------|------------|
|                  |     | NEW MEMBERS                            | MALE                                   | 1,161 (75.10%) |            |
| DROPPED MEMBERS  |     |                                        | FEMALE 385 (24.90%)                    |                |            |
| DECEASED         | 15  |                                        |                                        |                |            |
| CLUB CANCELLED   | 5   | CLICK HERE FOR HEALTH  ASSESSMENT DATA | FAMILY UNIT MEMBERS  HEAD OF HOUSEHOLD |                | 316<br>155 |
| OTHER            | 84  |                                        | HEAD OF HOUSEHOLD                      | 161            |            |
| TOTAL            | 104 |                                        | NON-HEAD OF HOUSEHOLD                  |                |            |